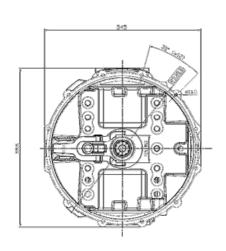

## **Technical specifications:**

| Transmission | Input<br>torque | Ratio<br>spread  | No.of<br>gears | Installation<br>Dimensions | Oil<br>Capacity | Mass/<br>Weight* |
|--------------|-----------------|------------------|----------------|----------------------------|-----------------|------------------|
|              | Nm              | <u> </u>         |                | ▶ mm ◀                     |                 | kg               |
| 1268 007 705 | 1000            | 9.01-1.00; R8.30 | 6              | 905                        | 13              | 240              |
| 1268 007 707 | 1200            | 6.98-1.00; R6.43 | 6              | 940                        | 13              | 245              |

### Installation dimensions:

Gearbox can be supplied with remote gear shifting system (cable) or direct shifting system.

Central office:

No.172, Dastgerdi (Zafar) st. TEHRAN - IRAN P.O.Box:15815- 1764 Tel: +98 21 22276773 - 74