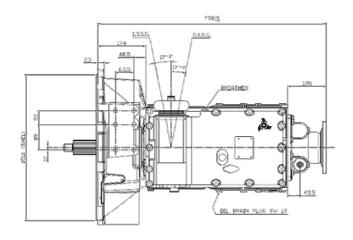

## **Technical specifications:**

| Transmission | Input<br>torque | Ratio<br>spread  | No.of<br>gears | Installation<br>Dimensions | Oil<br>Capacity | Mass/<br>Weight* |
|--------------|-----------------|------------------|----------------|----------------------------|-----------------|------------------|
|              | Nm              | <u> </u>         |                | ▶ mm ◀                     |                 | kg               |
| 1268 007 705 | 1000            | 9.01-1.00; R8.30 | 6              | 905                        | 13              | 240              |
| 1268 007 707 | 1200            | 6.98-1.00; R6.43 | 6              | 940                        | 13              | 245              |

### Installation dimensions:

Gearbox can be supplied with remote gear shifting system (cable) or direct shifting system.

Central office:

No.172, Dastgerdi (Zafar) st. TEHRAN - IRAN P.O.Box:15815- 1764 Tel: +98 21 22276773 - 74