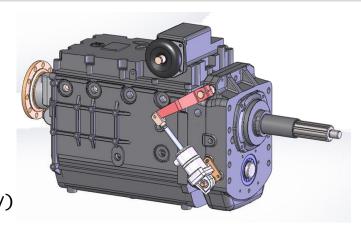

#### ■ Property:

The front mounted or integrated splitter group permits the gear ratios to be divided again; That is to say a low and a high ratio can be selected in each main gear lever position. In this way, the steps between adjacent ratios are reduced. The entire ratio range can be split into small gear steps, which can be selected in succession. Furthermore, the splitter group in - creases the range of ratios by an additional "half-ratio".

The gear cluster provides a second constant input ratio, engaged pneumatically with a lock-synchronizer mechanism via a two-stage cylinder.

The control system for this shift feature consists of a pre-select valve on the gear shift lever and release valve at the clutch pedal. As required, the high or low ratio is preselected at the shift lever and engaged when the clutch is depressed.