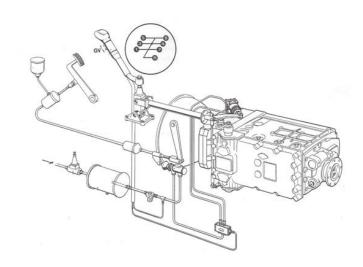

The gear cluster provides a second constant input ratio, engaged pneumatically with a lock-synchronizer mechanism via a two-stage cylinder.

The control system for this shift feature consists of a pre-select valve on the gear shift lever and release valve at the clutch pedal. As required, the high or low ratio is preselected at the shift lever and engaged when the clutch is depressed.

#### Installation:

Clutch bell housing Acc to standard: SAE I

Input shaft Acc to standard: SAE 10 C 2"

Output flange type: XS

Gearbox installation direction: Horizontal

Gear shifting system: Direct pneumatic